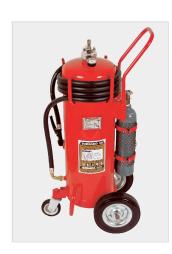

# TORNADO - 50

#### EASY TO USE

Supported on two rear rollers and a front directional roller for easier maneuvering. Equipped with a reinforced rubber hose for control.

#### **Features:**

- High extinguishing efficiency
- A one man-operational unit
- Allows repeated operation and intermittence at will
- Equipped with a pressure filling/release valve and a pressure gauge
- Equipped with a 5 m reinforced rubber hose for easy manoeuvring
- Equipped with a heat & an electricity-isolated operating pistol
- Supported on a carriage with two rear rollers and a front directional roller for easier manoeuvring
- Affords the highest extinguishing rating due to its multipurpose dry chemical powder "BAVARIA Superlative Powder" (ABC)
- Suitable for electrical equipment up to 1000 V, at minimum distance 1 m