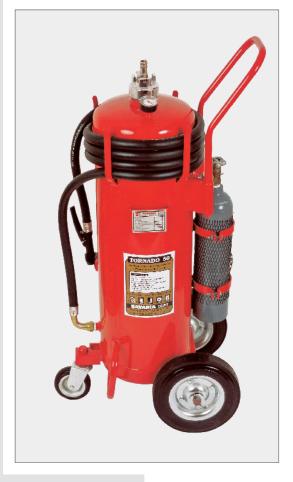

# TORNADO - 50

#### EASY TO USE

Supported on two rear rollers and a front directional roller for easier maneuvering. Equipped with a reinforced rubber hose for control.

#### **Features:**

- High extinguishing efficiency
- A one man-operational unit
- Allows repeated operation and intermittence at will
- Equipped with a pressure filling/release valve and a pressure gauge
- Equipped with a 5 m reinforced rubber hose for easy manoeuvring
- Equipped with a heat & an electricity-isolated operating pistol
- Supported on a carriage with two rear rollers and a front directional roller for easier manoeuvring
- Affords the highest extinguishing rating due to its multipurpose dry chemical powder "BAVARIA Superlative Powder" (ABC)
- Suitable for electrical equipment up to 1000 V, at minimum distance 1 m

#### **Technical Specifications:**

| · · · · · · · · · · · · · · · · · · ·    |                                                                  |
|------------------------------------------|------------------------------------------------------------------|
| Capacity                                 | 50 kg                                                            |
| Extinguishing Rating                     | A IIIB C                                                         |
| Operating Temperature Range*             | -20 °C to +60 °C                                                 |
| Testing Pressure                         | 35 bar                                                           |
| Bursting Pressure                        | Over 70 bar                                                      |
| Closure Material                         | Chrome plated brass alloy                                        |
| Discharge Pistol Material                | Special engineered polymer                                       |
| Shell Material                           | Steel according to EN 10028-3                                    |
| Extinguishing Agent                      | MAP-based "BAVARIA Superlative Powder"                           |
| Hose                                     | Reinforced rubber hose 5 m length                                |
| External Pressure Cylinder               | 3                                                                |
| Propellant Gas                           | N2                                                               |
| Paint Finish                             | Surface treatment and 100% polyester coating                     |
| Approx Gross Weight                      | 120.0 kg                                                         |
| Option at Extra Cost                     | Trapaulin protective cover from weathering factors upon request  |
| * This product is certified to fully one | erate at temperatures up to +70 °C according to FS 1494 Standard |